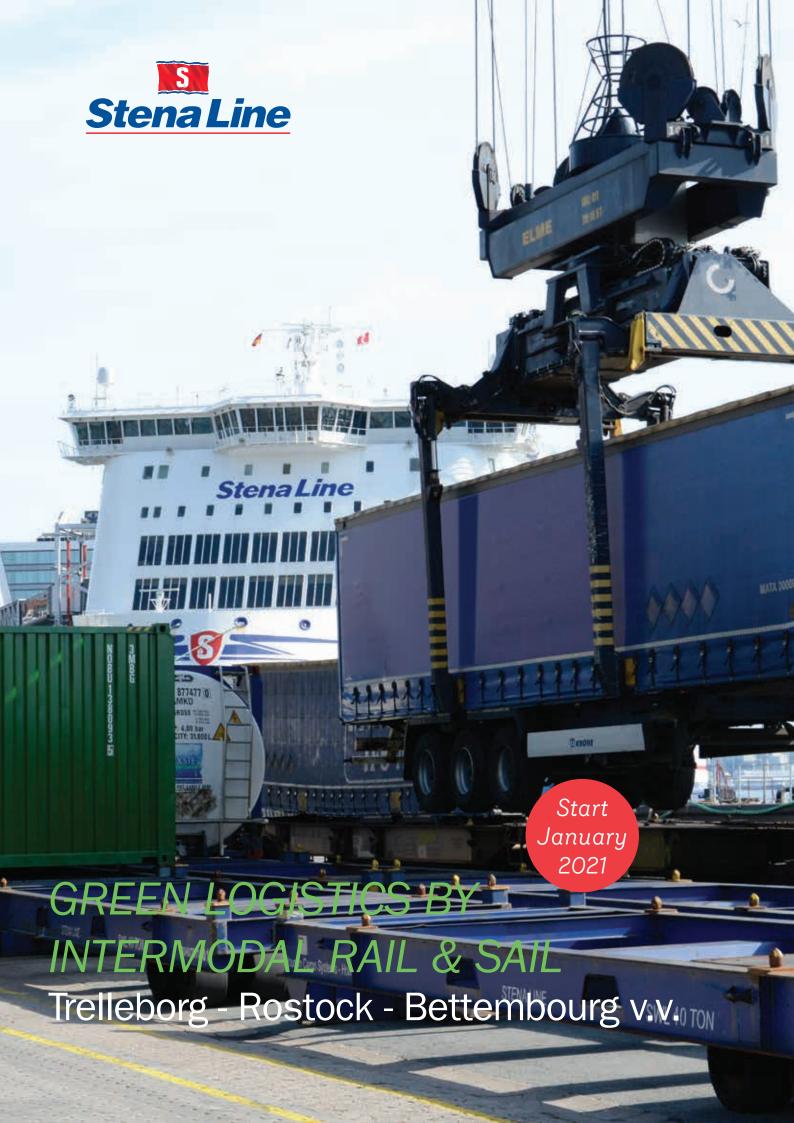

## INTERMODAL SOLUTION ROSTOCK-BETTEMBOURG

Our customers' needs for intermodal solutions are steadily increasing. We work closely with our partners in the logistics industry to connect road, sea and rail in a fast, optimised and seamless shipping process.

Our new intermodal container and trailer solution connects Sweden with Luxembourg, France and Spain

Ship Trelleborg - Rostock v.v.

Train Rostock - Bettembourg v.v

- · Combined rail & ferry solution
- 3 round trips/week
  From Trelleborg on Mondays, Thursdays and Saturdays
  From Bettembourg on Mondays, Wednesdays and Saturdays
- Trailer or container up to 44 ton (P/C 70/400)
- · One stop shop booking and invoice
- A dedicated and experienced team
- · Benfit from combining Eskilstuna, Sweden with Le Boulou, France

# SUPPLY CHAIN BY INTERMODAL SHIP, TRAIN AND LORRY

It makes sense to combine different modes of transport; especially the combination of ships, lorries and trains as an environmentally-friendly transport solution.

As it is also a cost-effective transport mode with huge capacity and flexibility the benefits become even more significant.

Our intermodal service which connects Sweden with Rostock to Bettembourg, with connection to France and Spain is just one of more intermodal services we offer our many customers. "It brings value switching to environmentally friendly, smooth transition and reliable intermodal solutions"