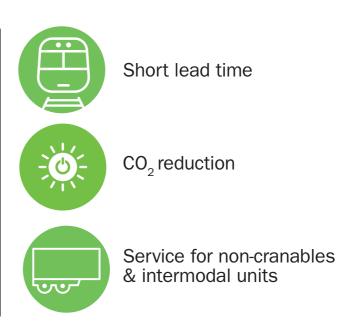

## **ADVANTAGES**

# SUPPLY CHAIN BY INTERMODAL SHIP, TRAIN AND LORRY

It makes sense to combine different modes of transport; especially the combination of ships, lorries and trains as an environmentally-friendly transport solution.

As it is also a cost-effective transport mode with huge capacity and flexibility the benefits become even more significant.

Our intermodal service which connects Sweden with Rostock to Bettembourg, with connection to France and Spain is just one of more intermodal services we offer our many customers. "It brings value switching to environmentally friendly, smooth transition and reliable intermodal solutions"