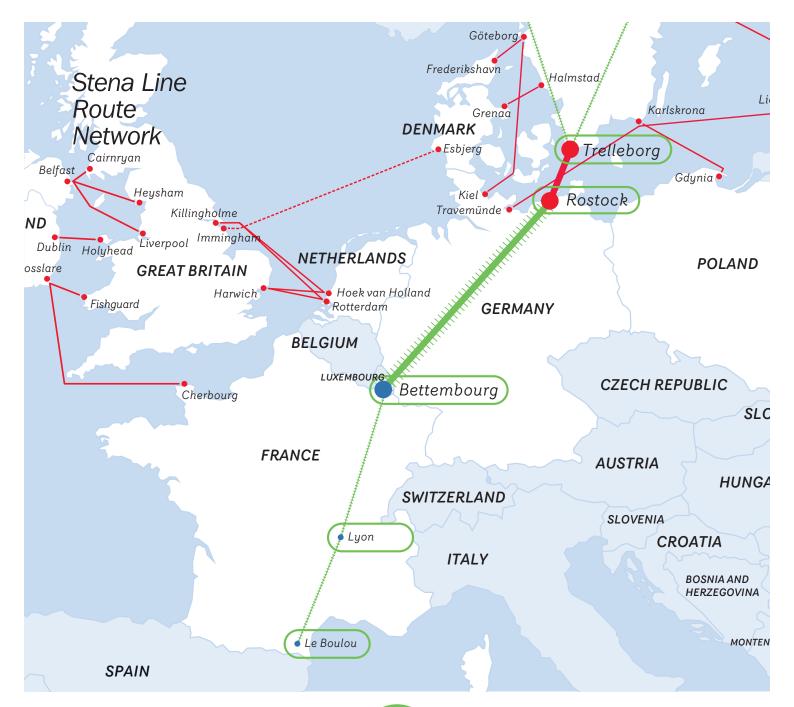

## INTERMODAL SOLUTION ROSTOCK-BETTEMBOURG

Our customers' needs for intermodal solutions are steadily increasing. We work closely with our partners in the logistics industry to connect road, sea and rail in a fast, optimised and seamless shipping process.

Our new intermodal container and trailer solution connects Sweden with Luxembourg, France and Spain

Ship Trelleborg - Rostock v.v.

Train Rostock - Bettembourg v.v

- · Combined rail & ferry solution
- 3 round trips/week
  From Trelleborg on Mondays, Thursdays and Saturdays
  From Bettembourg on Mondays, Wednesdays and Saturdays
- Trailer or container up to 44 ton (P/C 70/400)
- · One stop shop booking and invoice
- A dedicated and experienced team
- · Benfit from combining Eskilstuna, Sweden with Le Boulou, France

# SUPPLY CHAIN BY INTERMODAL SHIP, TRAIN AND LORRY

It makes sense to combine different modes of transport; especially the combination of ships, lorries and trains as an environmentally-friendly transport solution.

As it is also a cost-effective transport mode with huge capacity and flexibility the benefits become even more significant.

Our intermodal service which connects Sweden with Rostock to Bettembourg, with connection to France and Spain is just one of more intermodal services we offer our many customers. "It brings value switching to environmentally friendly, smooth transition and reliable intermodal solutions"